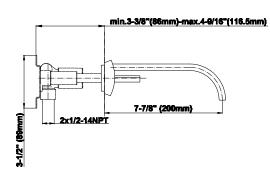

### **Product Features**

- Wall-mount spout and handle installation
- Aerated flow rate ≤ 1.2 max gpm
- 7-7/8" fixed spout reach
- Drain assembly included