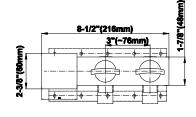

### **Product Features**

- Wall-mount spout and handle installation
- Aerated flow rate ≤ 1.2 max gpm
- 7-7/8" fixed spout reach
- Drain assembly included