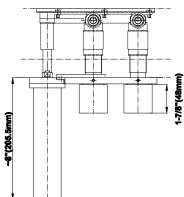

### **Product Features**

- Wall-mount spout and handle installation
- Aerated flow rate ≤ 1.2 max gpm
- 7-7/8" fixed spout reach
- Drain assembly included