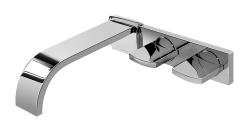

### **Product Features**

- Wall-mount spout and handle installation
- Aerated flow rate ≤ 1.2 max gpm
- 7-7/8" fixed spout reach
- Drain assembly included

#### Available Finishes

- Polished Chrome G-1830-C14W-PC
- Polished Nickel G-1830-C14W-PN
- Unfinished Brass\*
  G-1830-C14W-UB\*
- Olive Bronze
  G-1830-C14W-OB
- SteelnoxG-1830-C14W-SN
- Gold\*
  G-1830-C14W-AU\*
- Brushed Gold\*
  G-1830-C14W-BAU\*